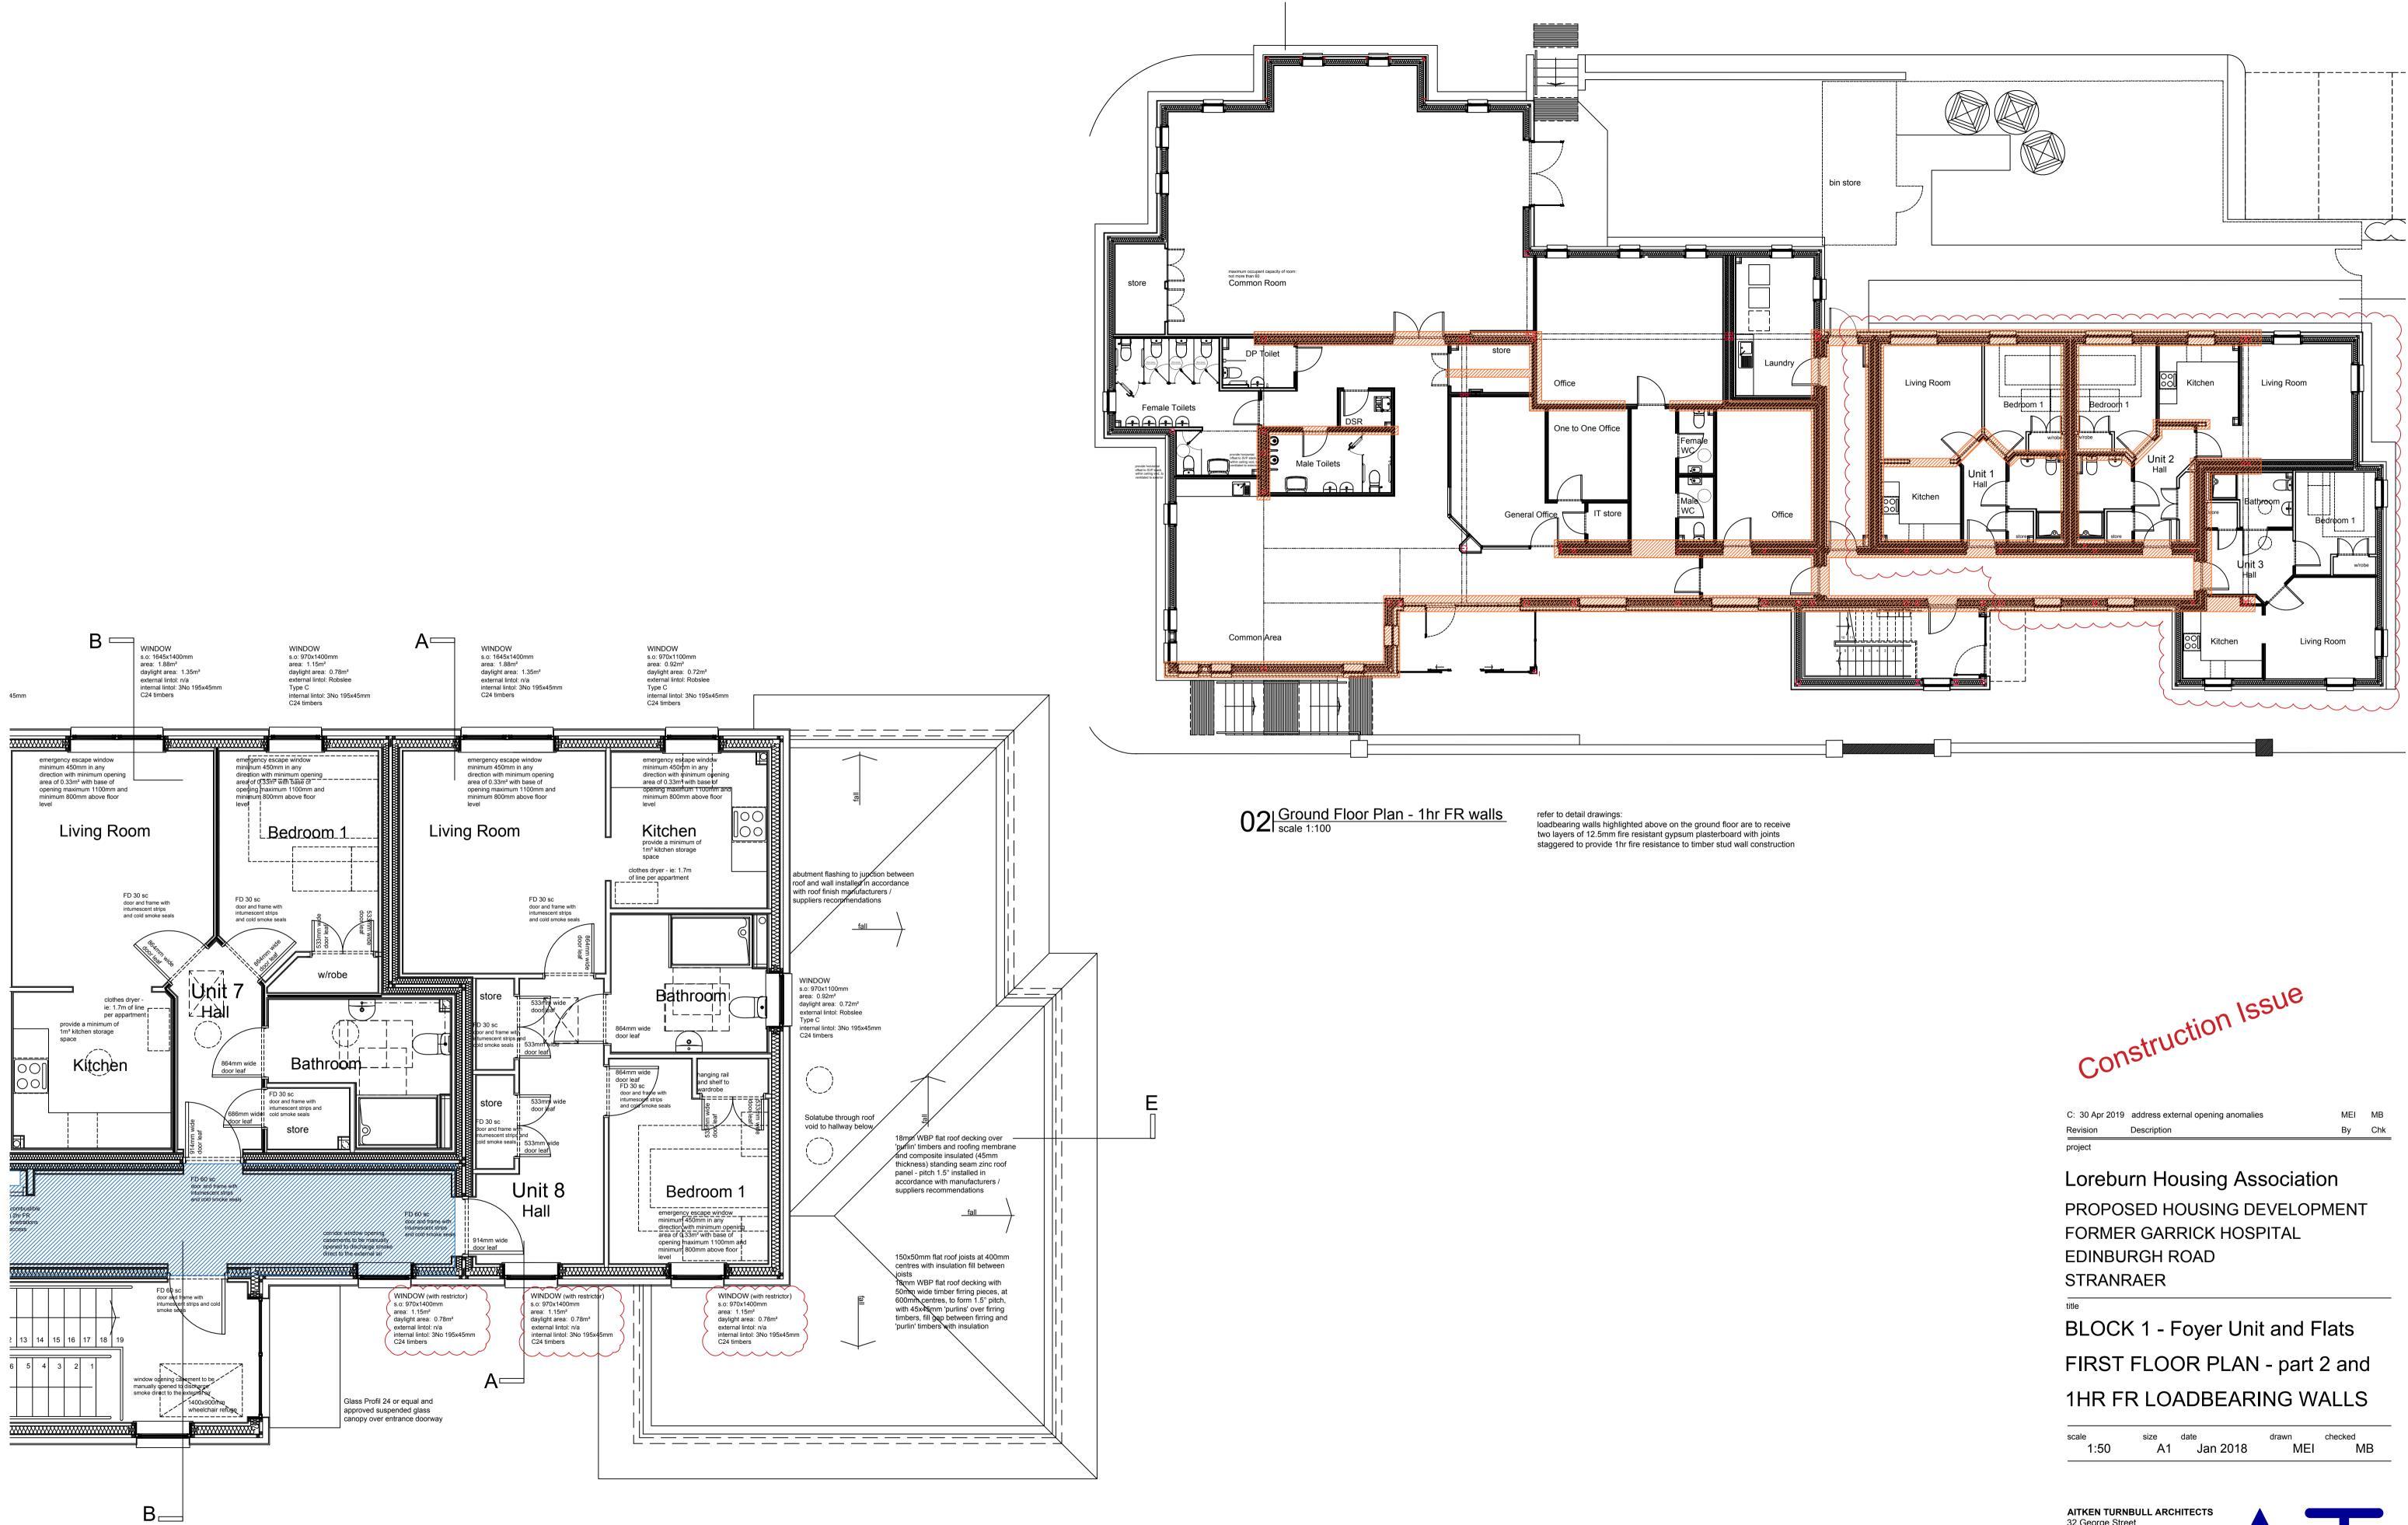

# FIRST FLOOR PLAN - part 1

MB

Loreburn Housing Association PROPOSED HOUSING DEVELOPMENT FORMER GARRICK HOSPITAL EDINBURGH ROAD STRANRAER

BLOCK 1 - Foyer Unit and Flats

D: 30 Apr 2019 address external opening anomalies Revision Description

project

MEI MB By Chk

Construction Issue

# as PROPOSED

size

date

A1 Jan 2018

scale

1:50

BLOCK 1 - Foyer Unit and Flats GROUND FLOOR PLAN (part 2)

drawn

MEI

checked

MB

Loreburn Housing Association PROPOSED HOUSING DEVELOPMENT FORMER GARRICK HOSPITAL EDINBURGH ROAD STRANRAER

D: 30 Apr 2019 address external opening anomalies MEI MB Revision Description By Chk project

Construction Issue

drawing no. B1-300-G

<sup>°</sup> AT2853

project no.