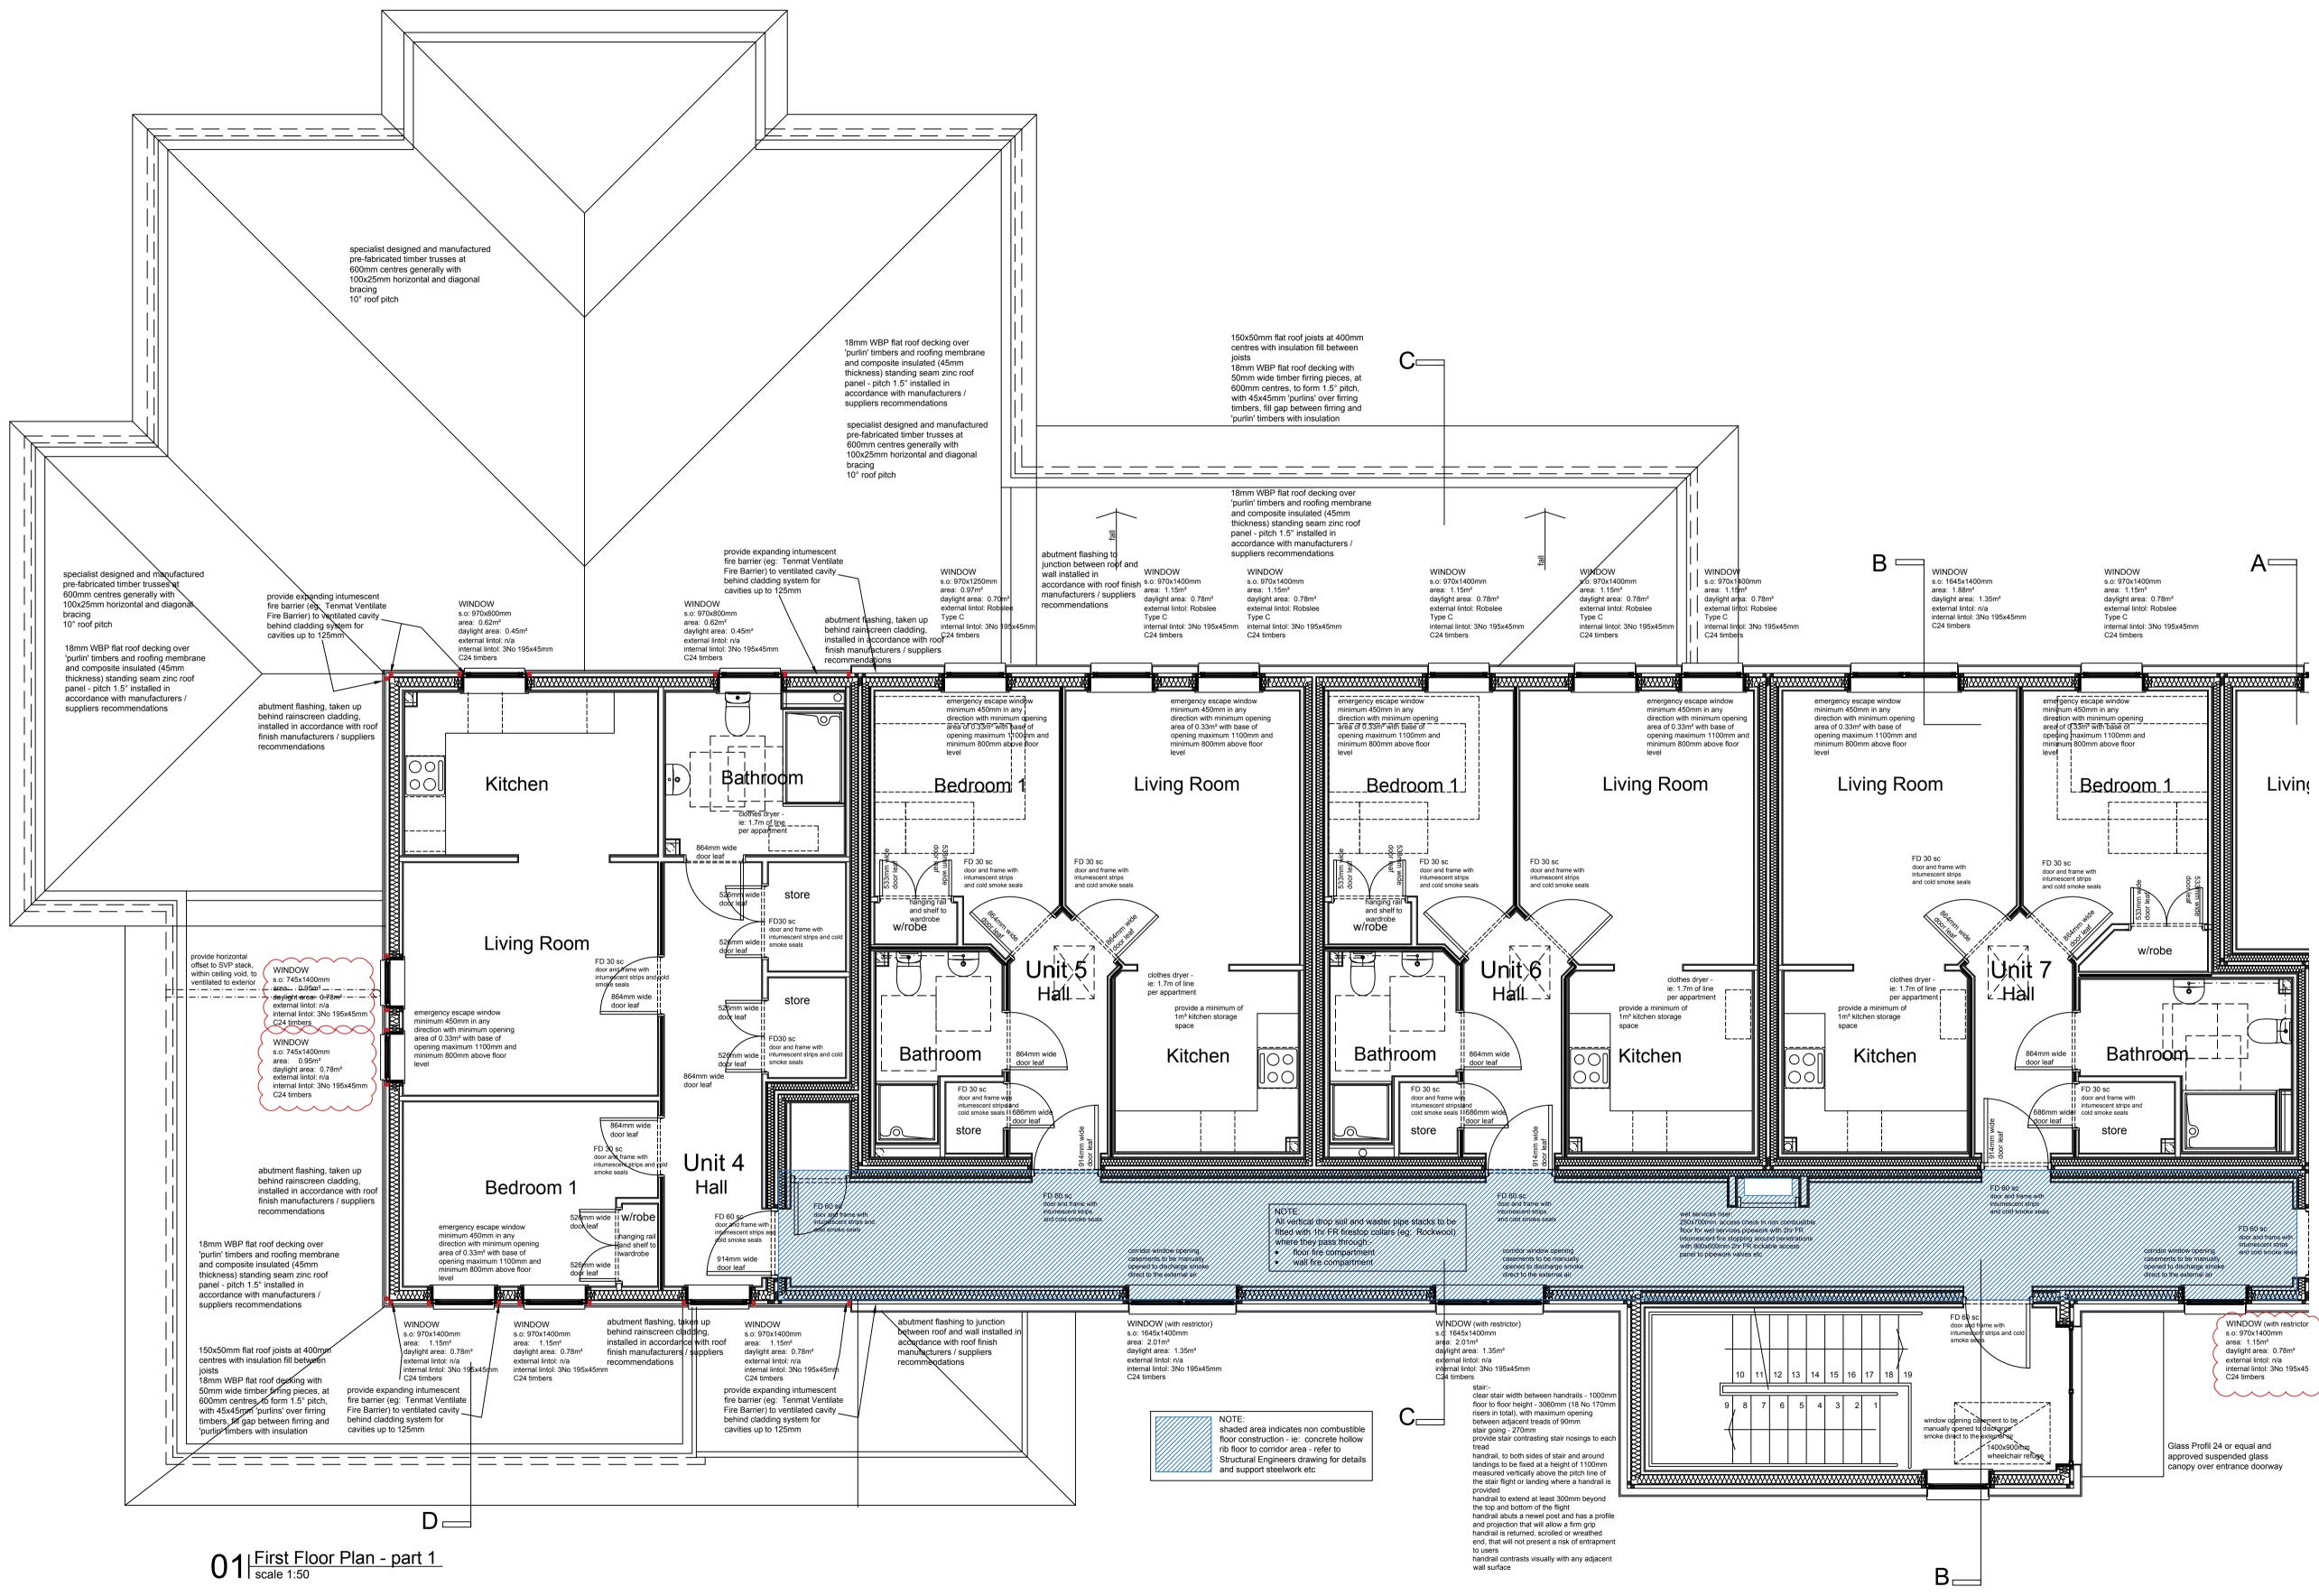

# FIRST FLOOR PLAN - part 1

MB

Loreburn Housing Association PROPOSED HOUSING DEVELOPMENT FORMER GARRICK HOSPITAL EDINBURGH ROAD STRANRAER

BLOCK 1 - Foyer Unit and Flats

D: 30 Apr 2019 address external opening anomalies Revision Description