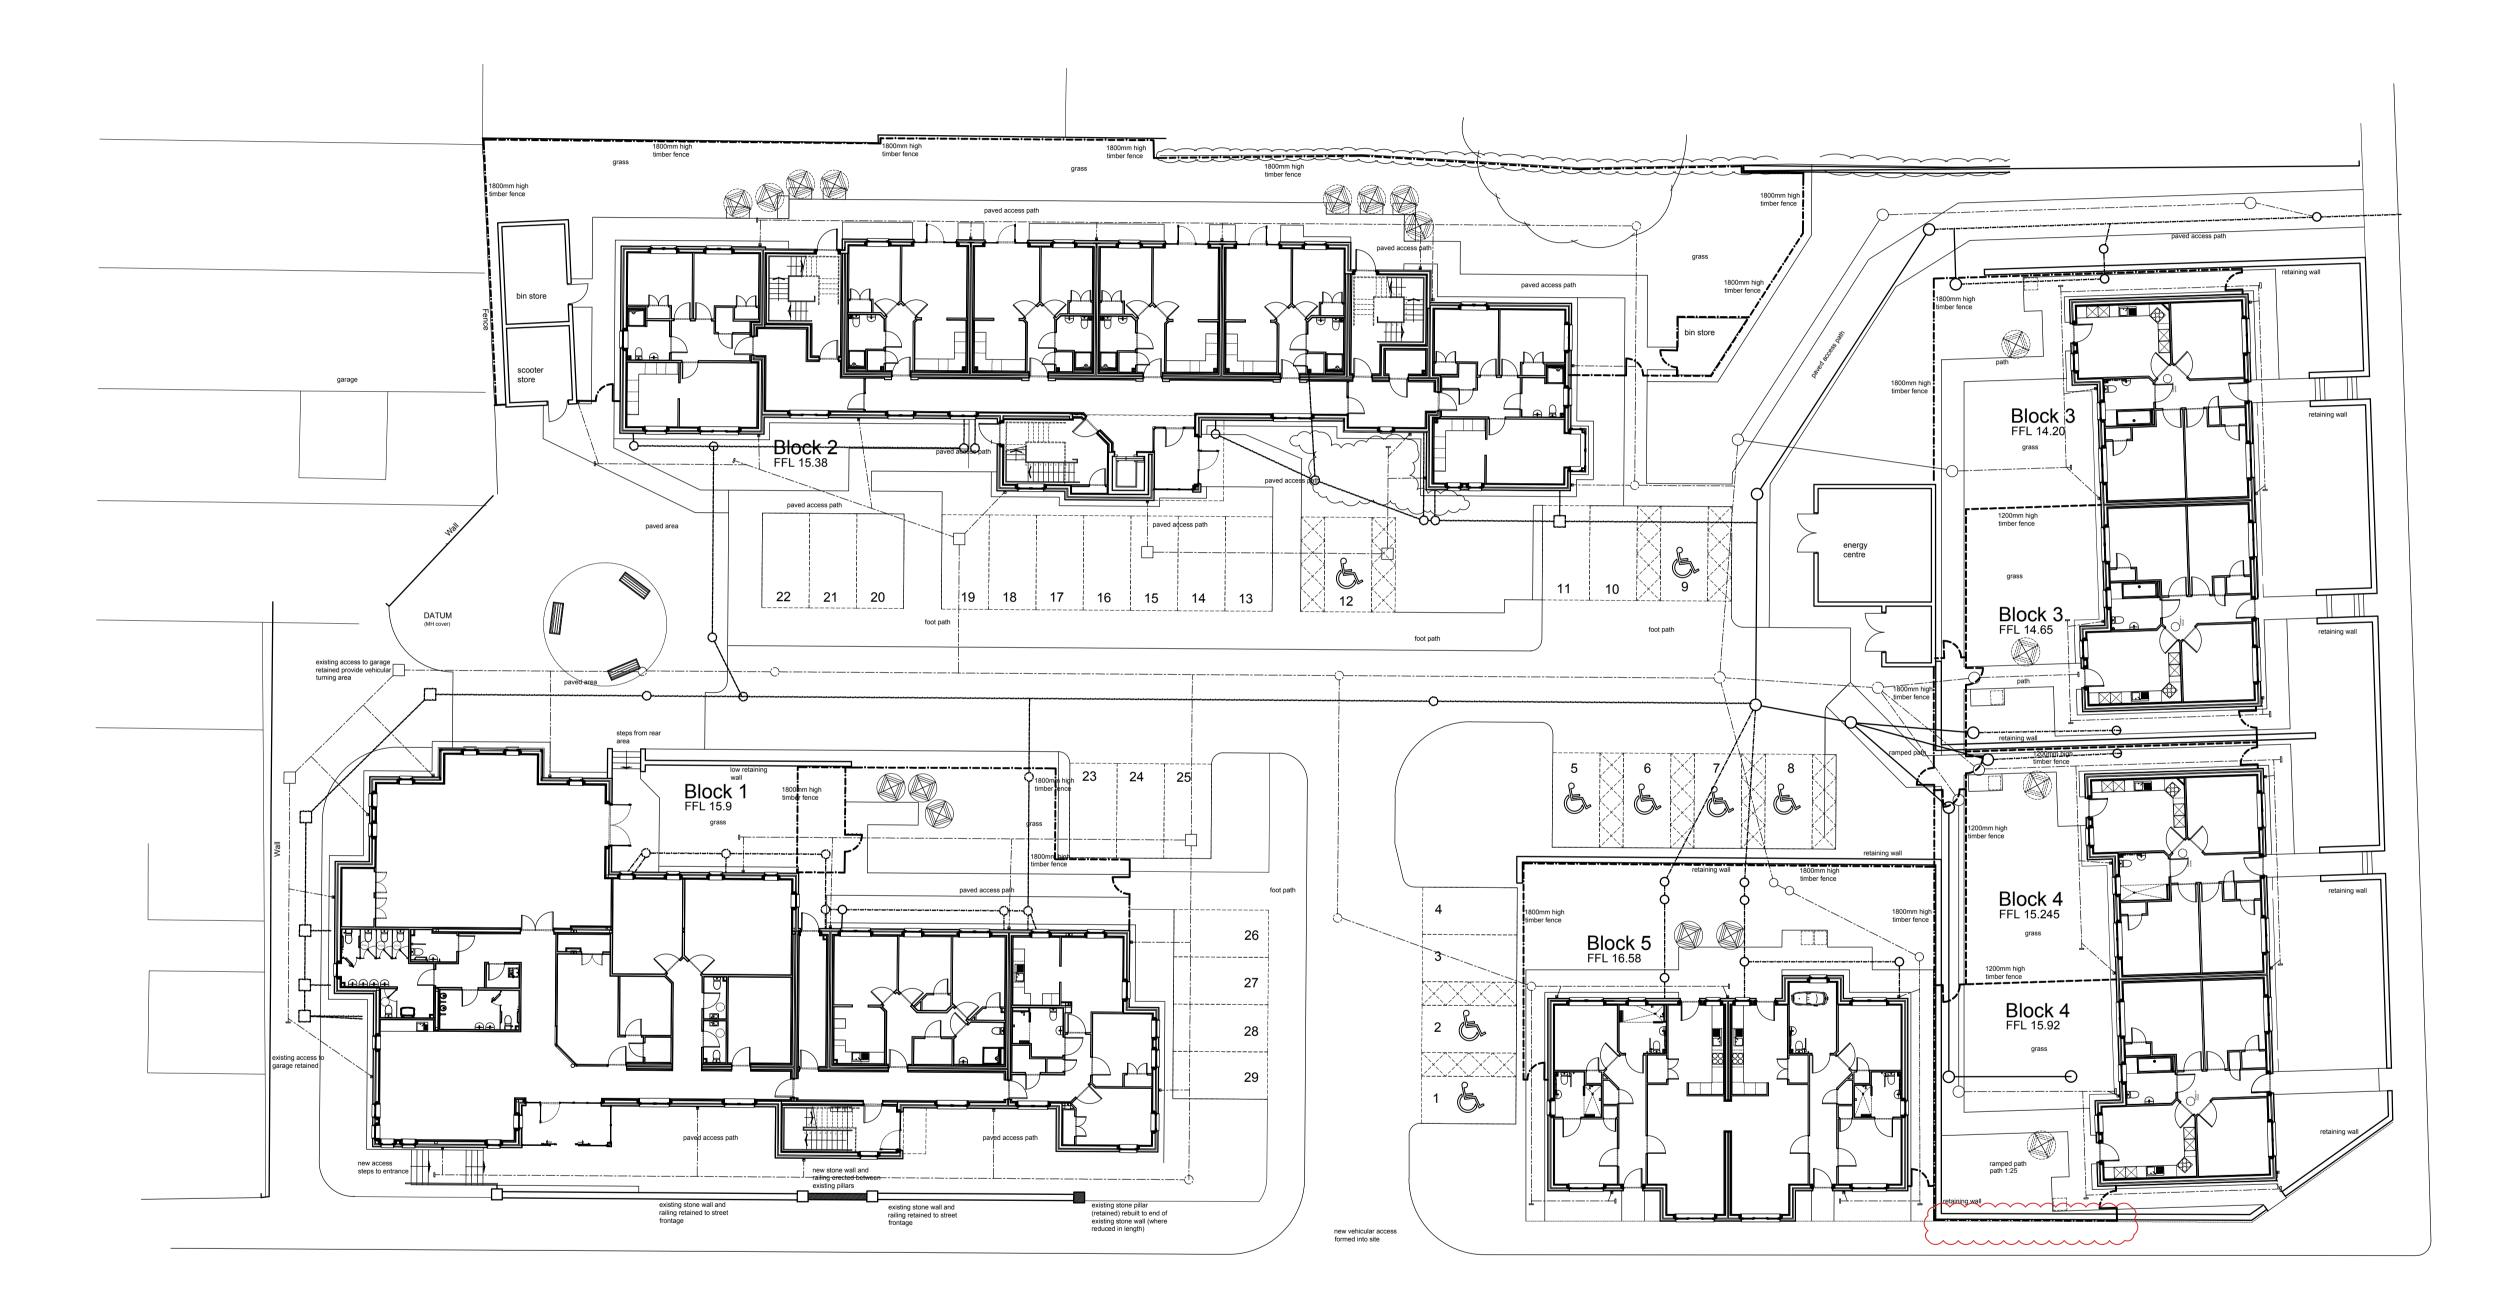

01 Site Block Plan scale 1:200

PROPOSED FENCE KEY: ----- 1.8m high vertical boarded timber  $\Gamma$ • \_\_\_\_ access gate in 1.8m high vertical boarded timber fence \_ \_\_ \_\_

fence lockable access gate in 1.8m high vertical boarded timber fence - - - - 1.2m high vertical boarded timber fence

Construction Issue A: 24 Apr 2019 update wall B4/Edin Rd to match B4-300 dwg Revision

Loreburn Housing Association

FORMER GARRICK HOSPITAL

EDINBURGH ROAD

SITE BLOCK PLAN

as **PROPOSED** 

STRANRAER

title

PROPOSED HOUSING DEVELOPMENT

MEI MB Description By Chk project

Block 5 **O1** Ground Floor Plan scale 1:50

| Hoist sys | tem:-                      |             |
|-----------|----------------------------|-------------|
| -         | i Sky 2 with a lift capaci | ty of 200kg |