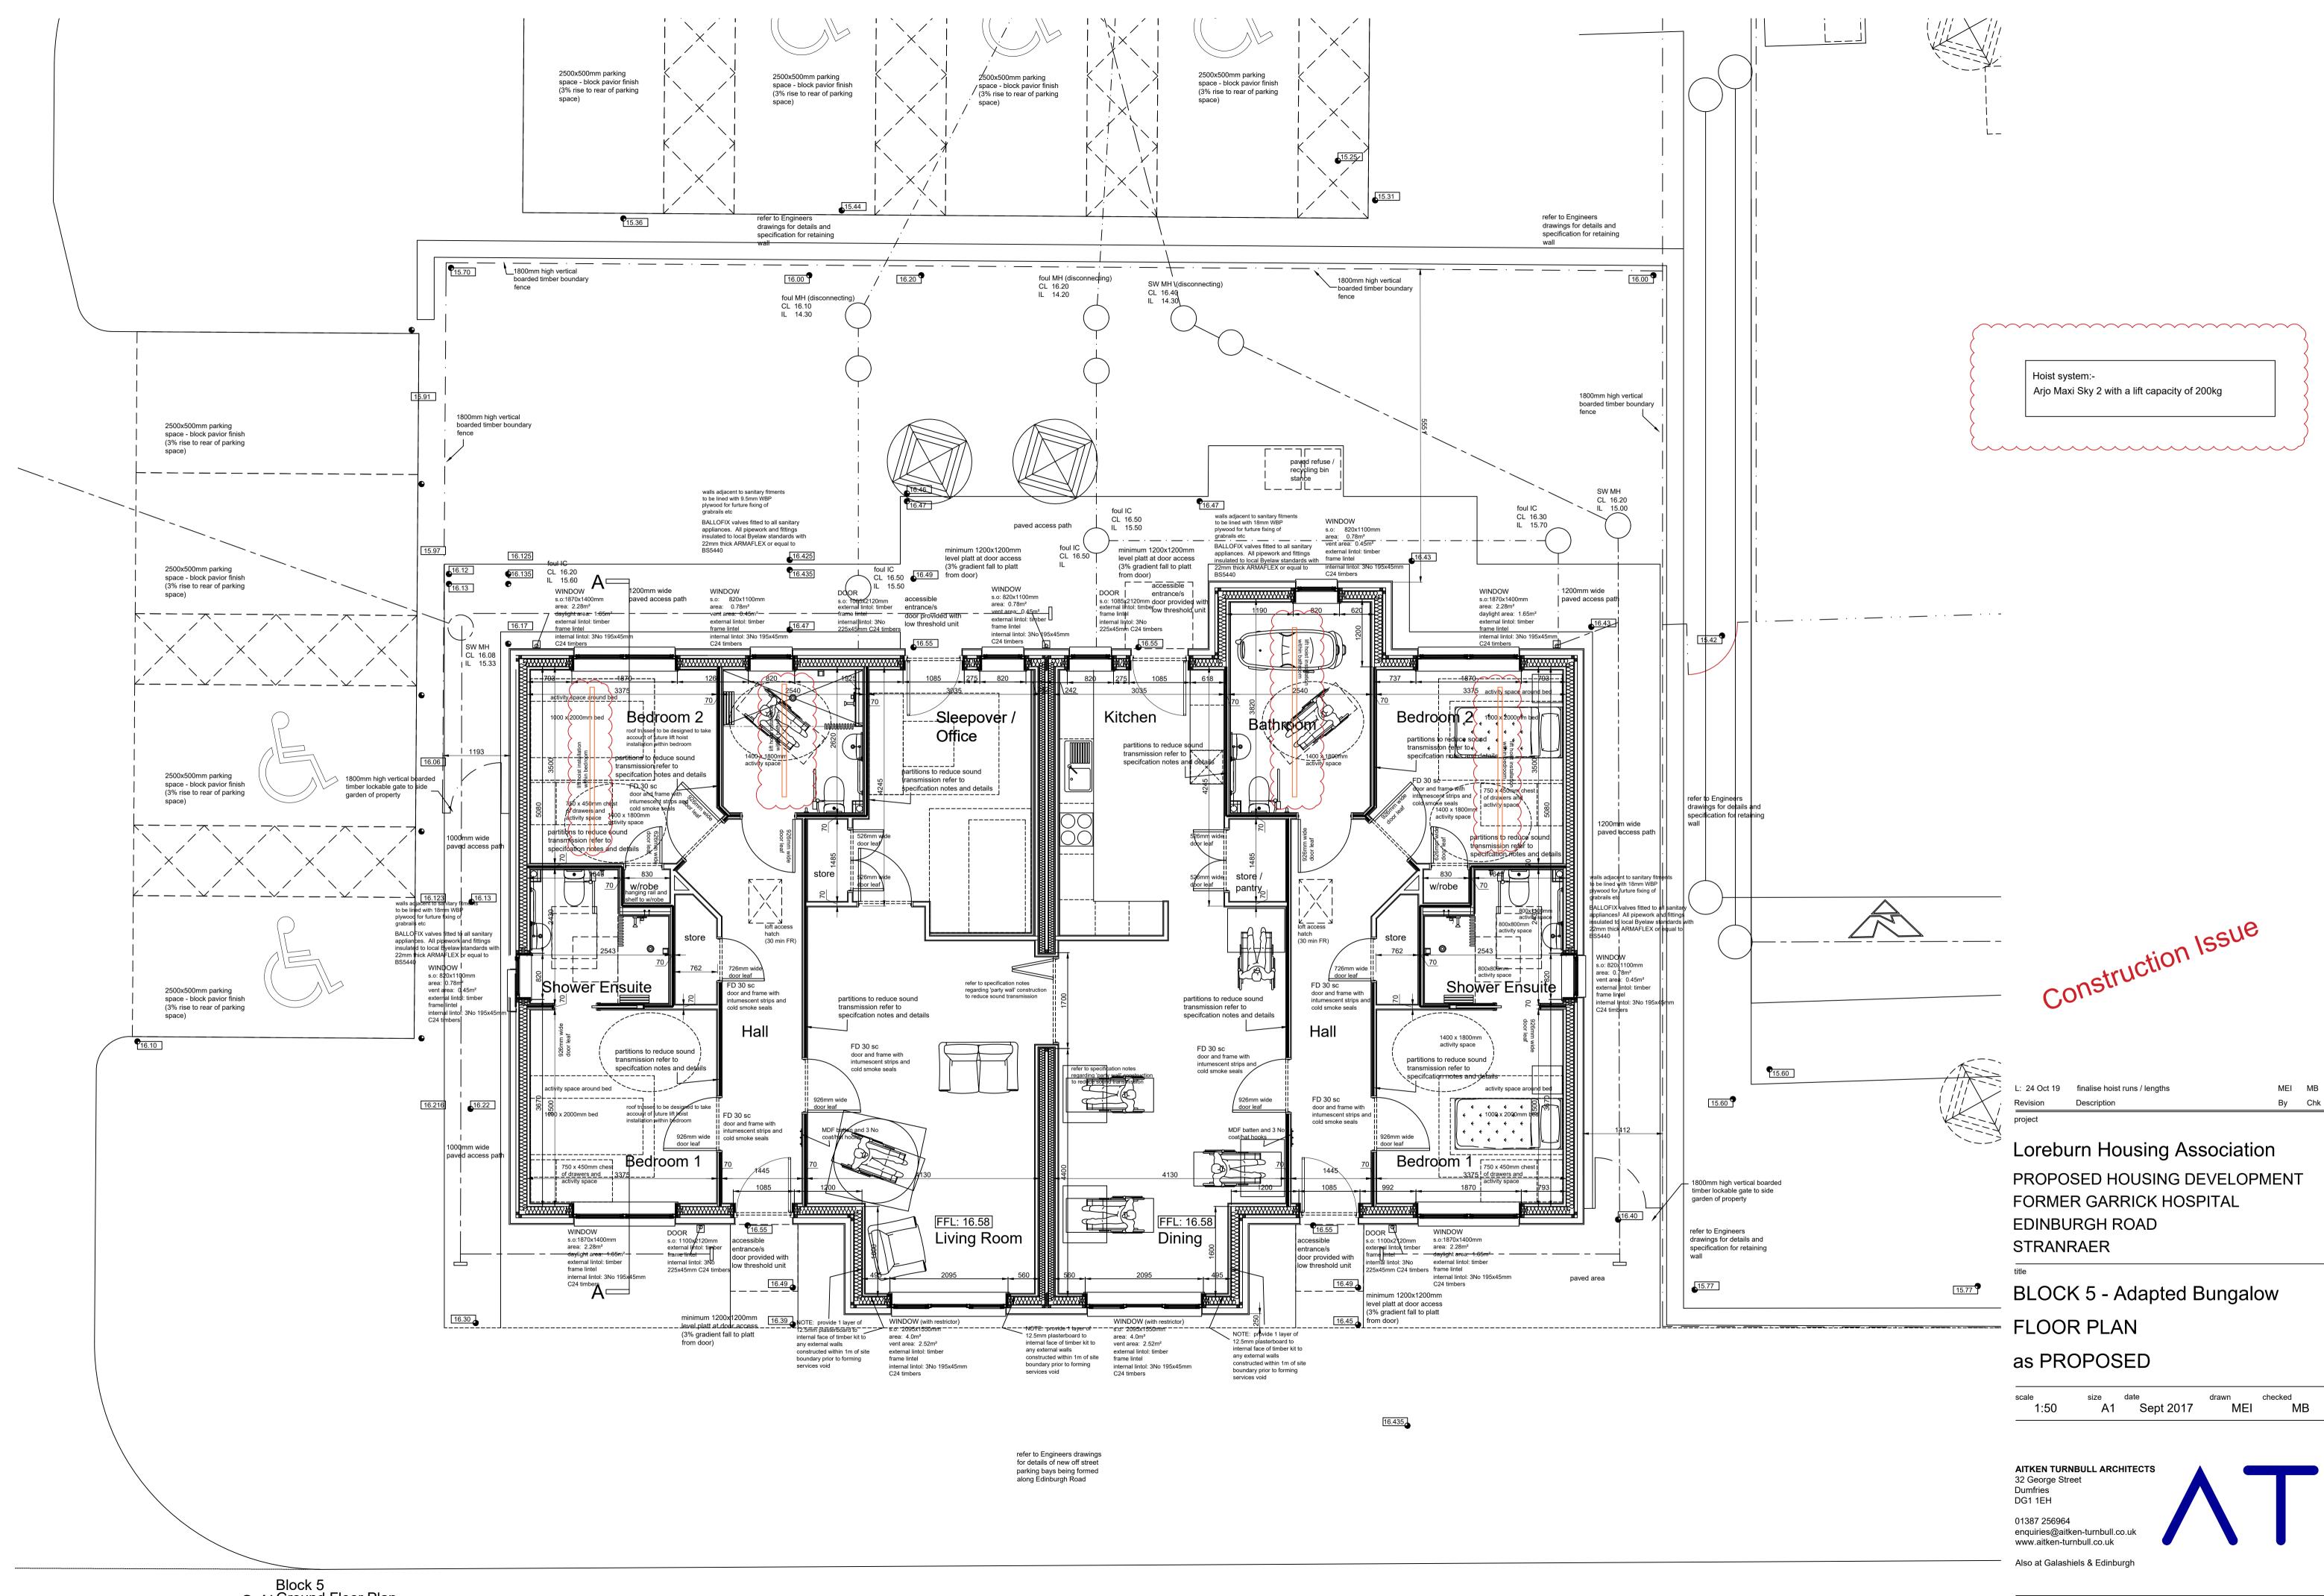

PROPOSED HOUSING DEVELOPMENT

MEI MB Description By Chk project

Block 5 **O1** Ground Floor Plan scale 1:50

| Hoist sys | tem:-                      |             |
|-----------|----------------------------|-------------|
| -         | i Sky 2 with a lift capaci | ty of 200kg |

project no. AT2853

drawing no. B5-300-L

paved refu

Construction Issue

Revision project

I: 24 Oct 19 provide hoist to 1No unit Description

MEI MB By Chk