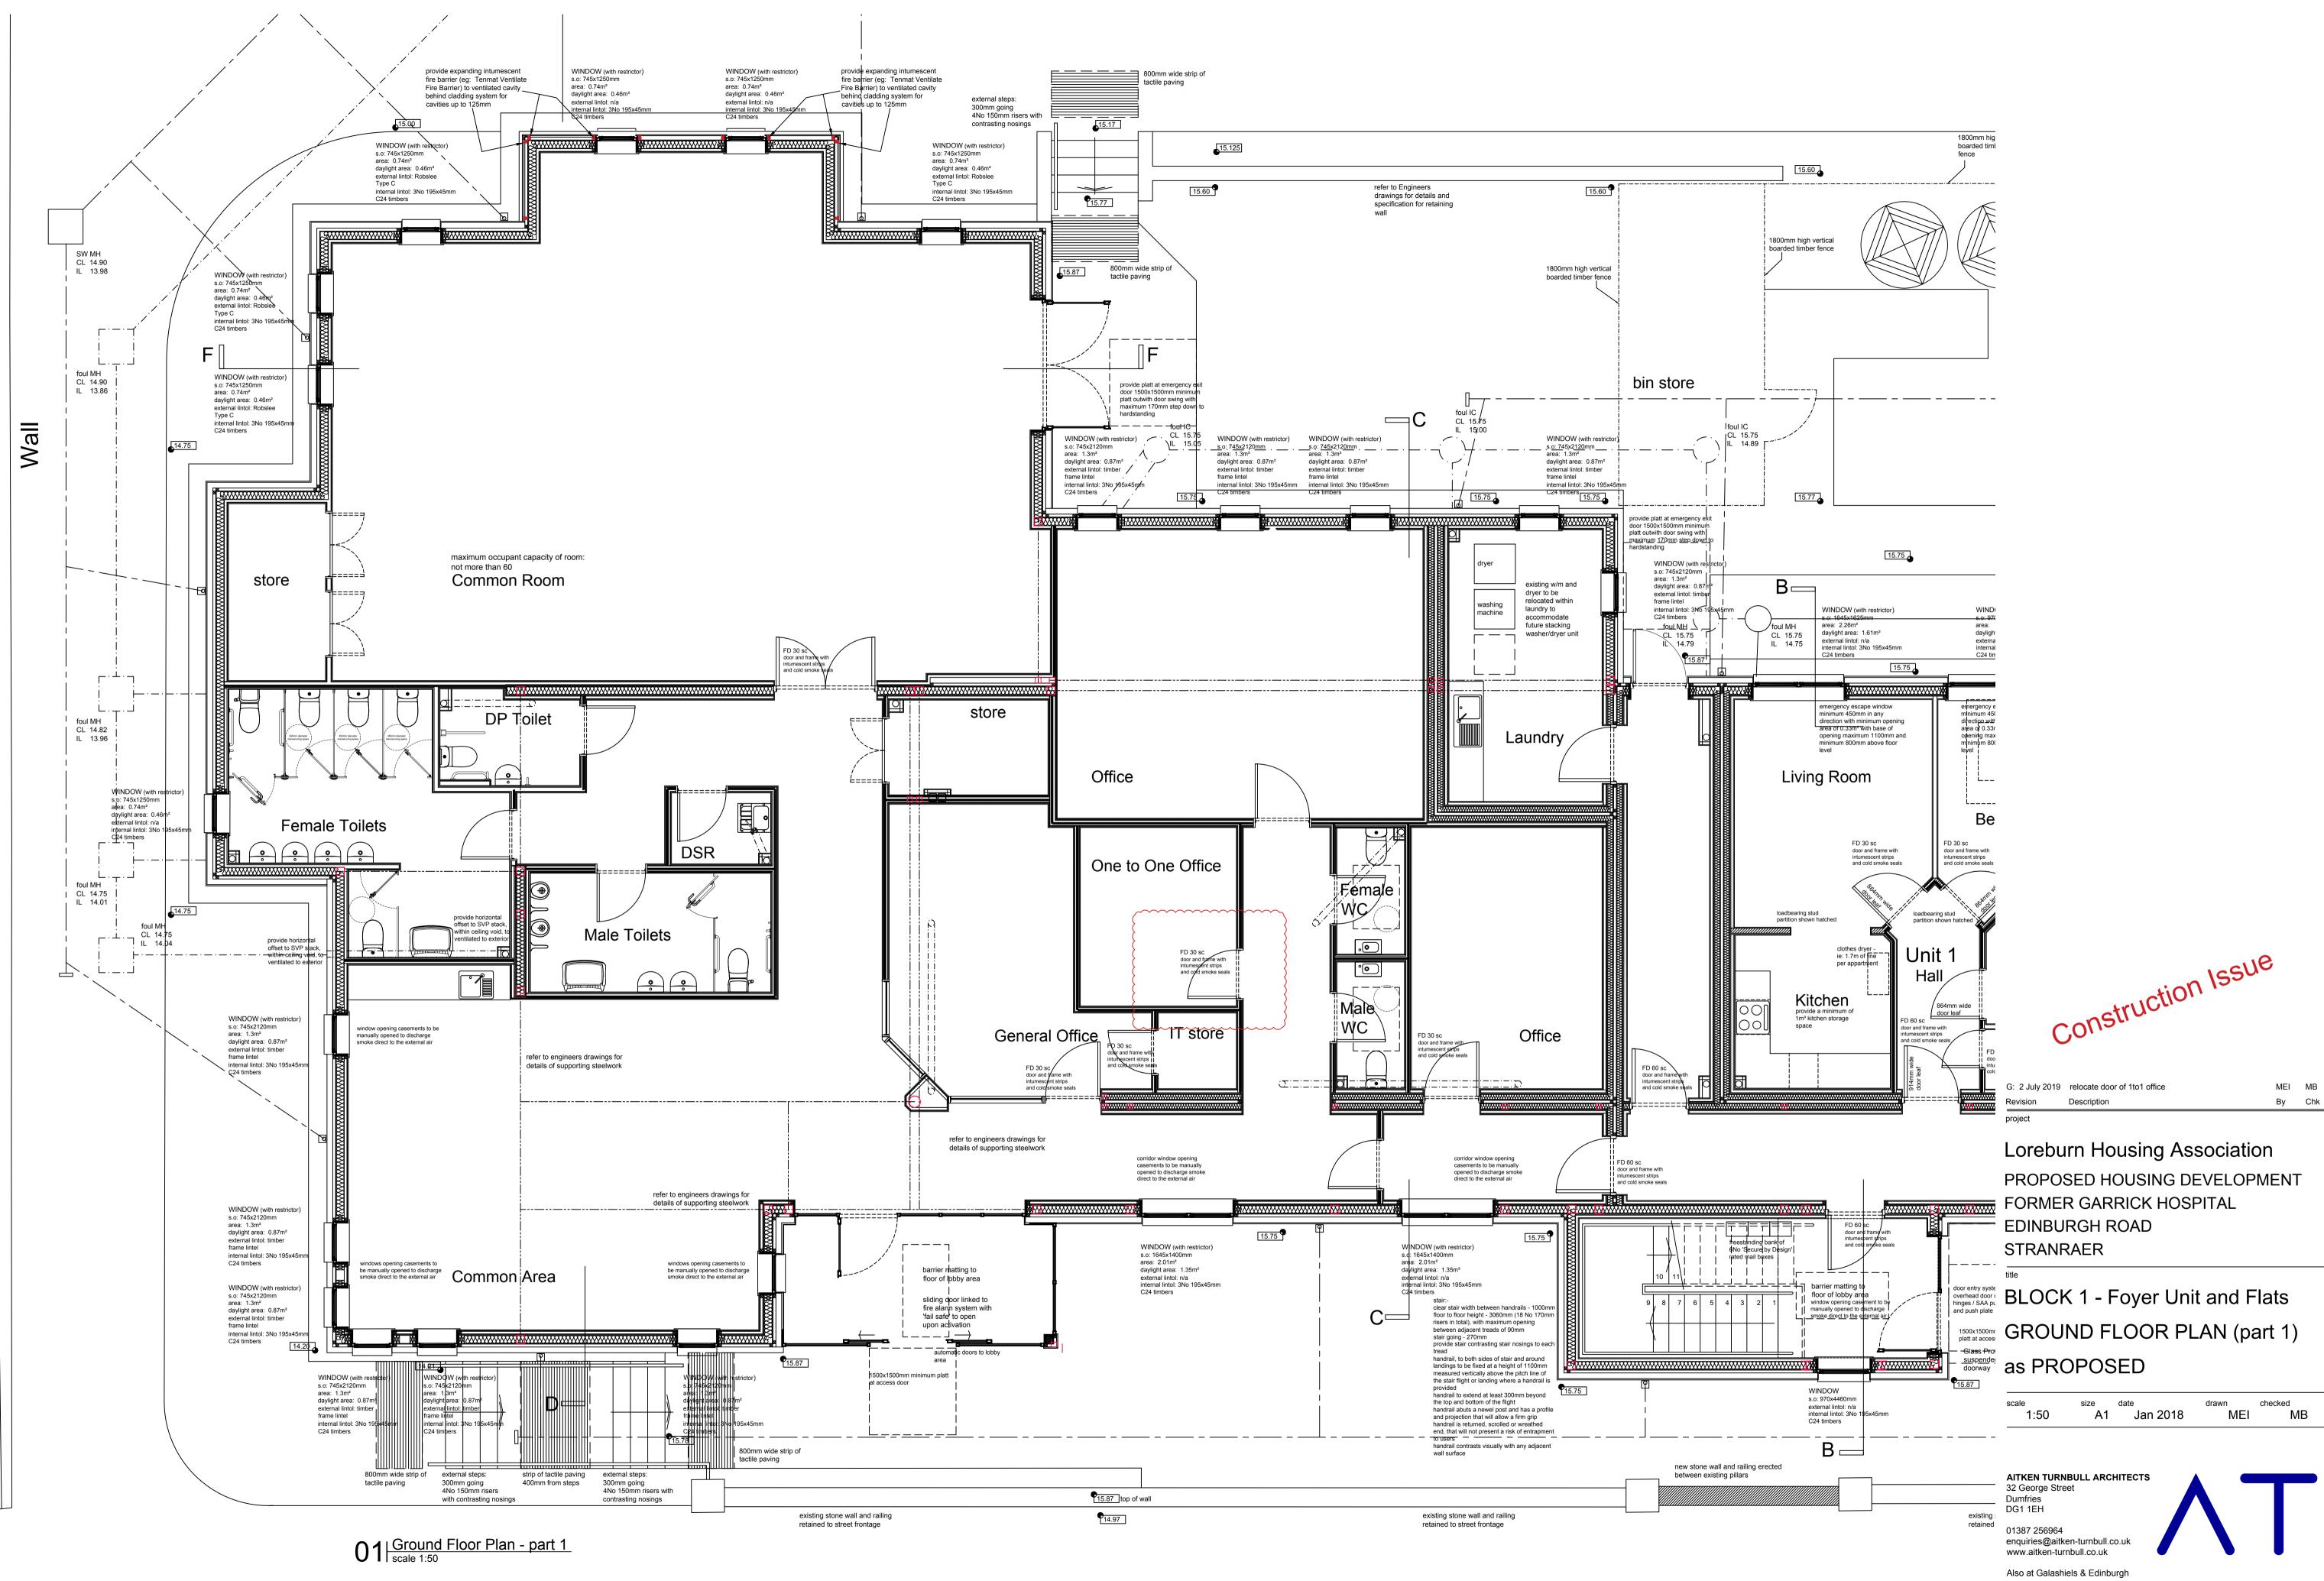

PROPOSED HOUSING DEVELOPMENT

MEI MB Description By Chk project

Block 5 **O1** Ground Floor Plan scale 1:50

| Hoist sys | tem:-                      |             |
|-----------|----------------------------|-------------|
| -         | i Sky 2 with a lift capaci | ty of 200kg |

project no. AT2853

drawing no. B5-300-L

paved refu

Construction Issue

Revision project

I: 24 Oct 19 provide hoist to 1No unit Description

MEI MB By Chk

#### Loreburn Housing Association Proposed Housing Development FORMER GARRICK HOSPITAL Former Garrick Hospital

Stranraer