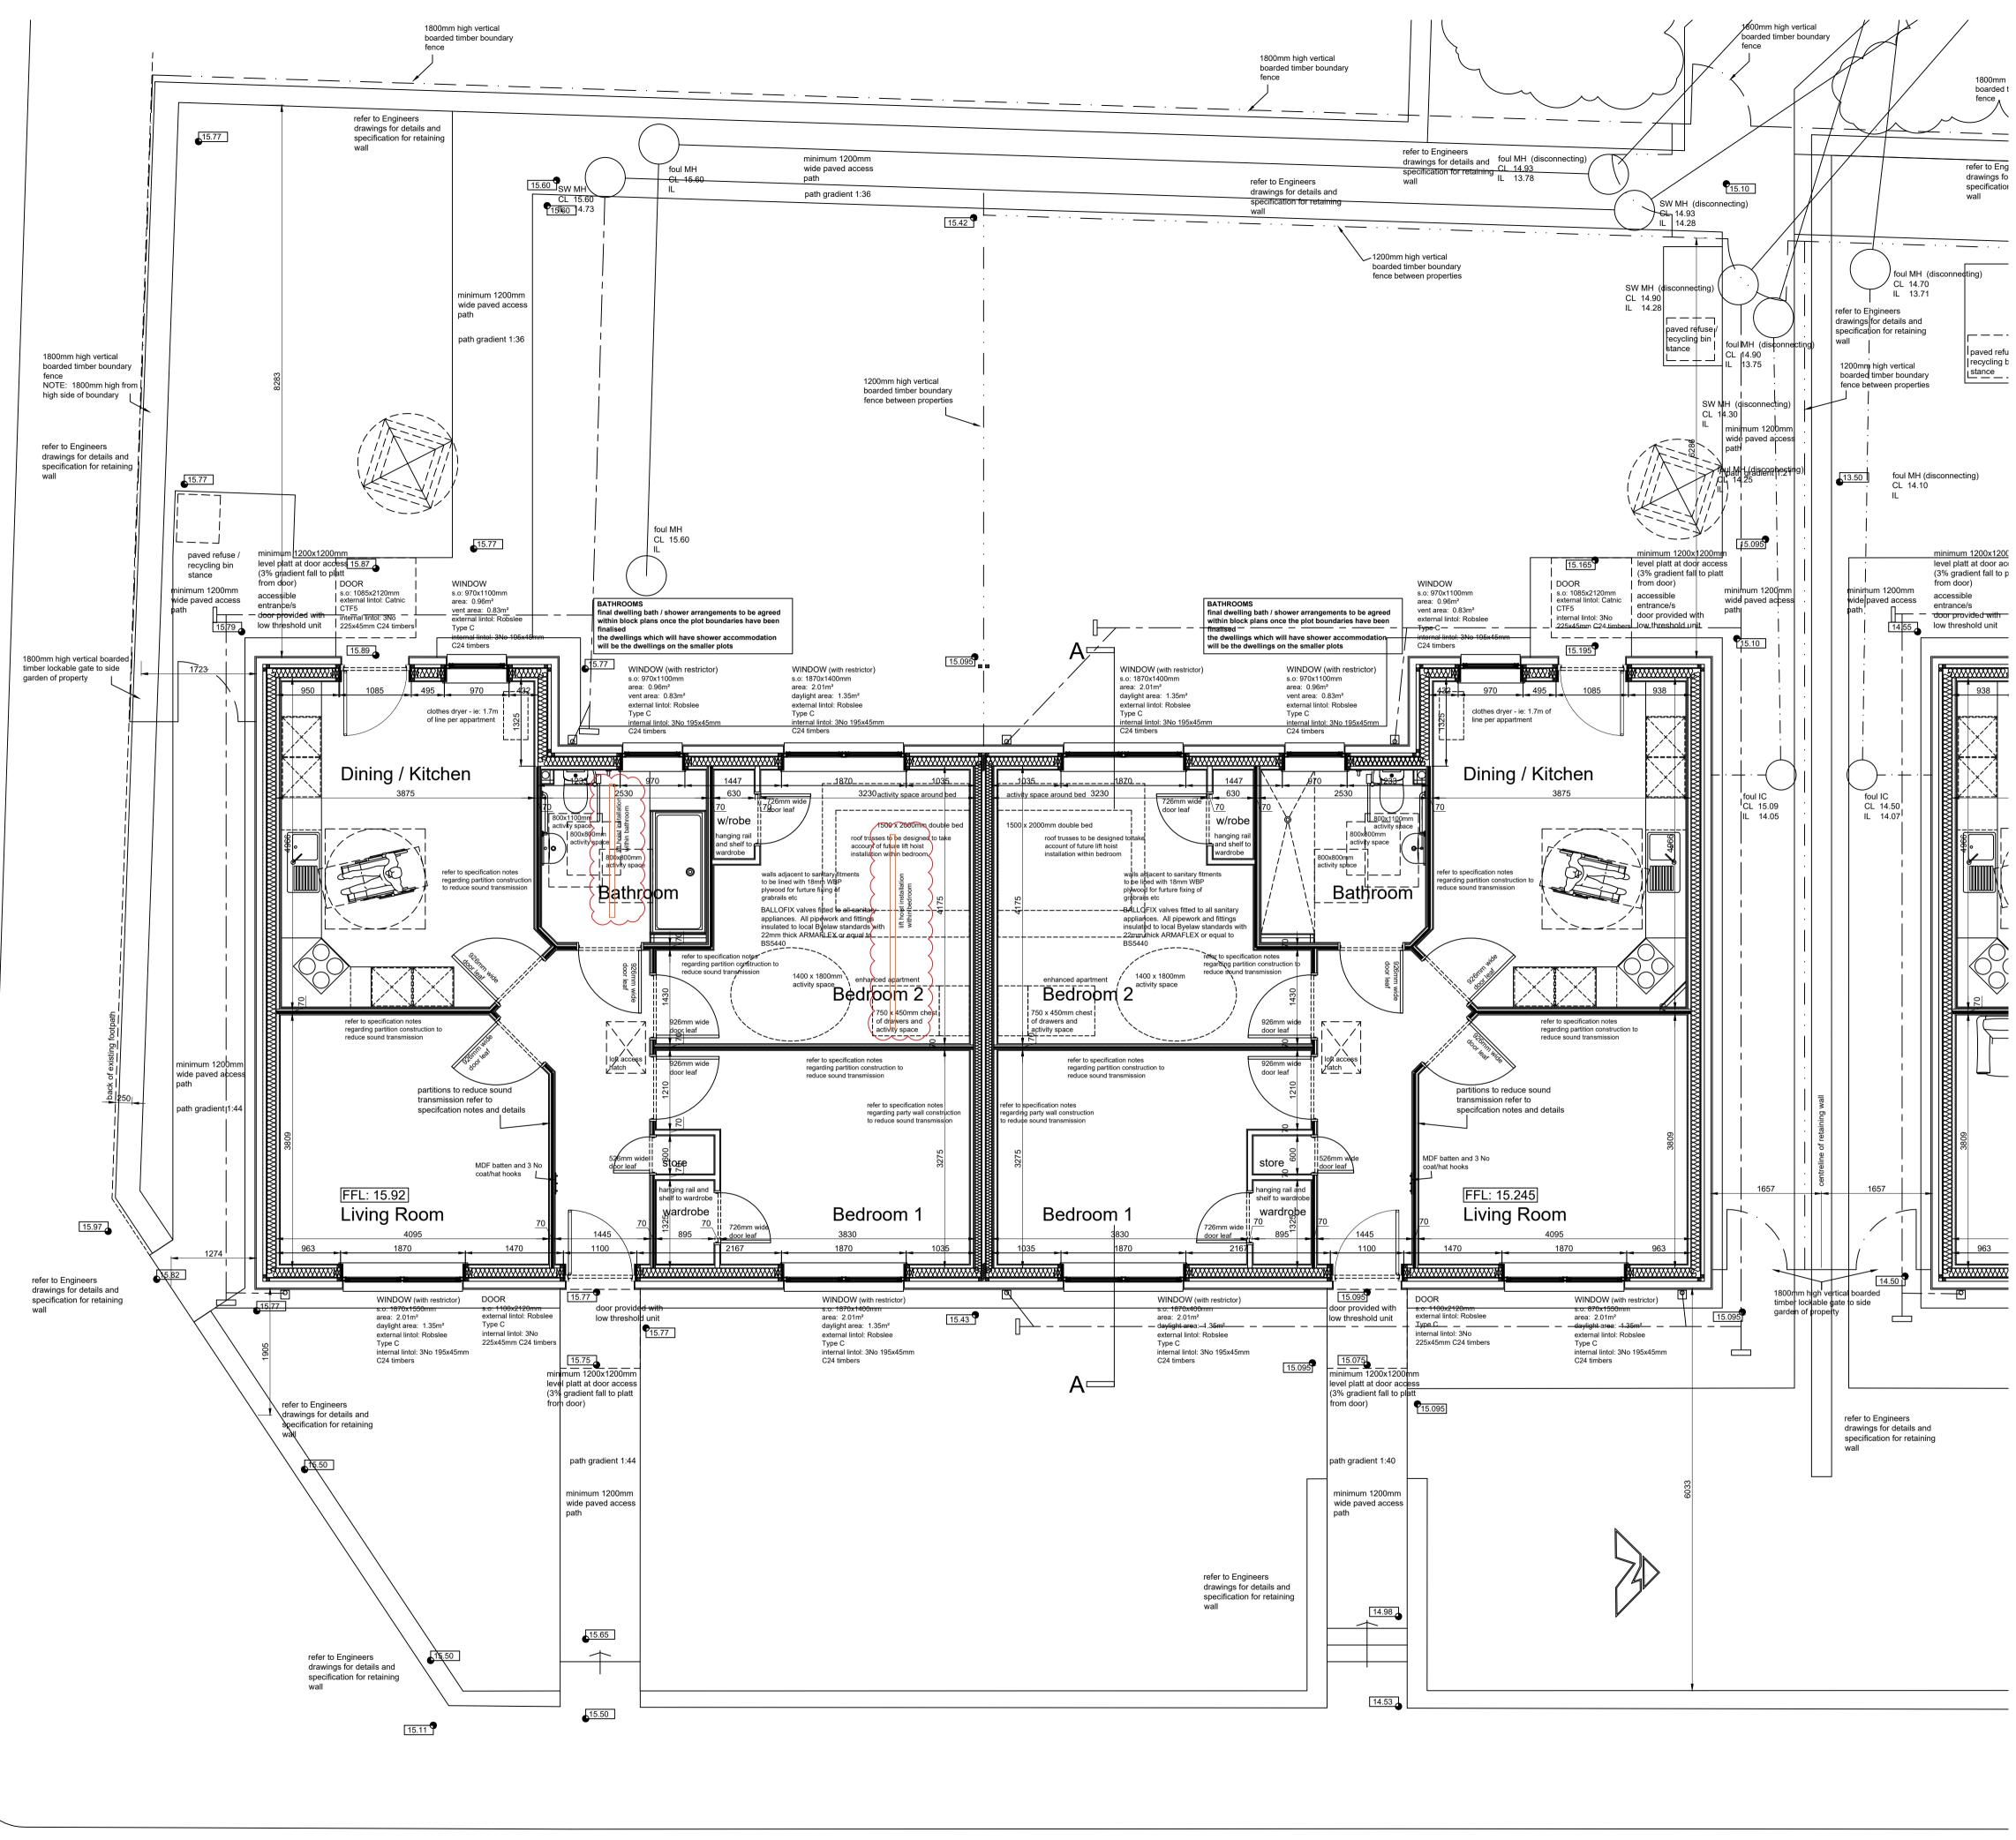

01 Site Block Plan scale 1:200

PROPOSED FENCE KEY: ----- 1.8m high vertical boarded timber  $\Gamma$ • \_\_\_\_ access gate in 1.8m high vertical boarded timber fence \_ \_\_ \_\_

fence lockable access gate in 1.8m high vertical boarded timber fence - - - - 1.2m high vertical boarded timber fence

Construction Issue A: 24 Apr 2019 update wall B4/Edin Rd to match B4-300 dwg Revision

Loreburn Housing Association

FORMER GARRICK HOSPITAL

EDINBURGH ROAD

SITE BLOCK PLAN

as **PROPOSED** 

STRANRAER

title