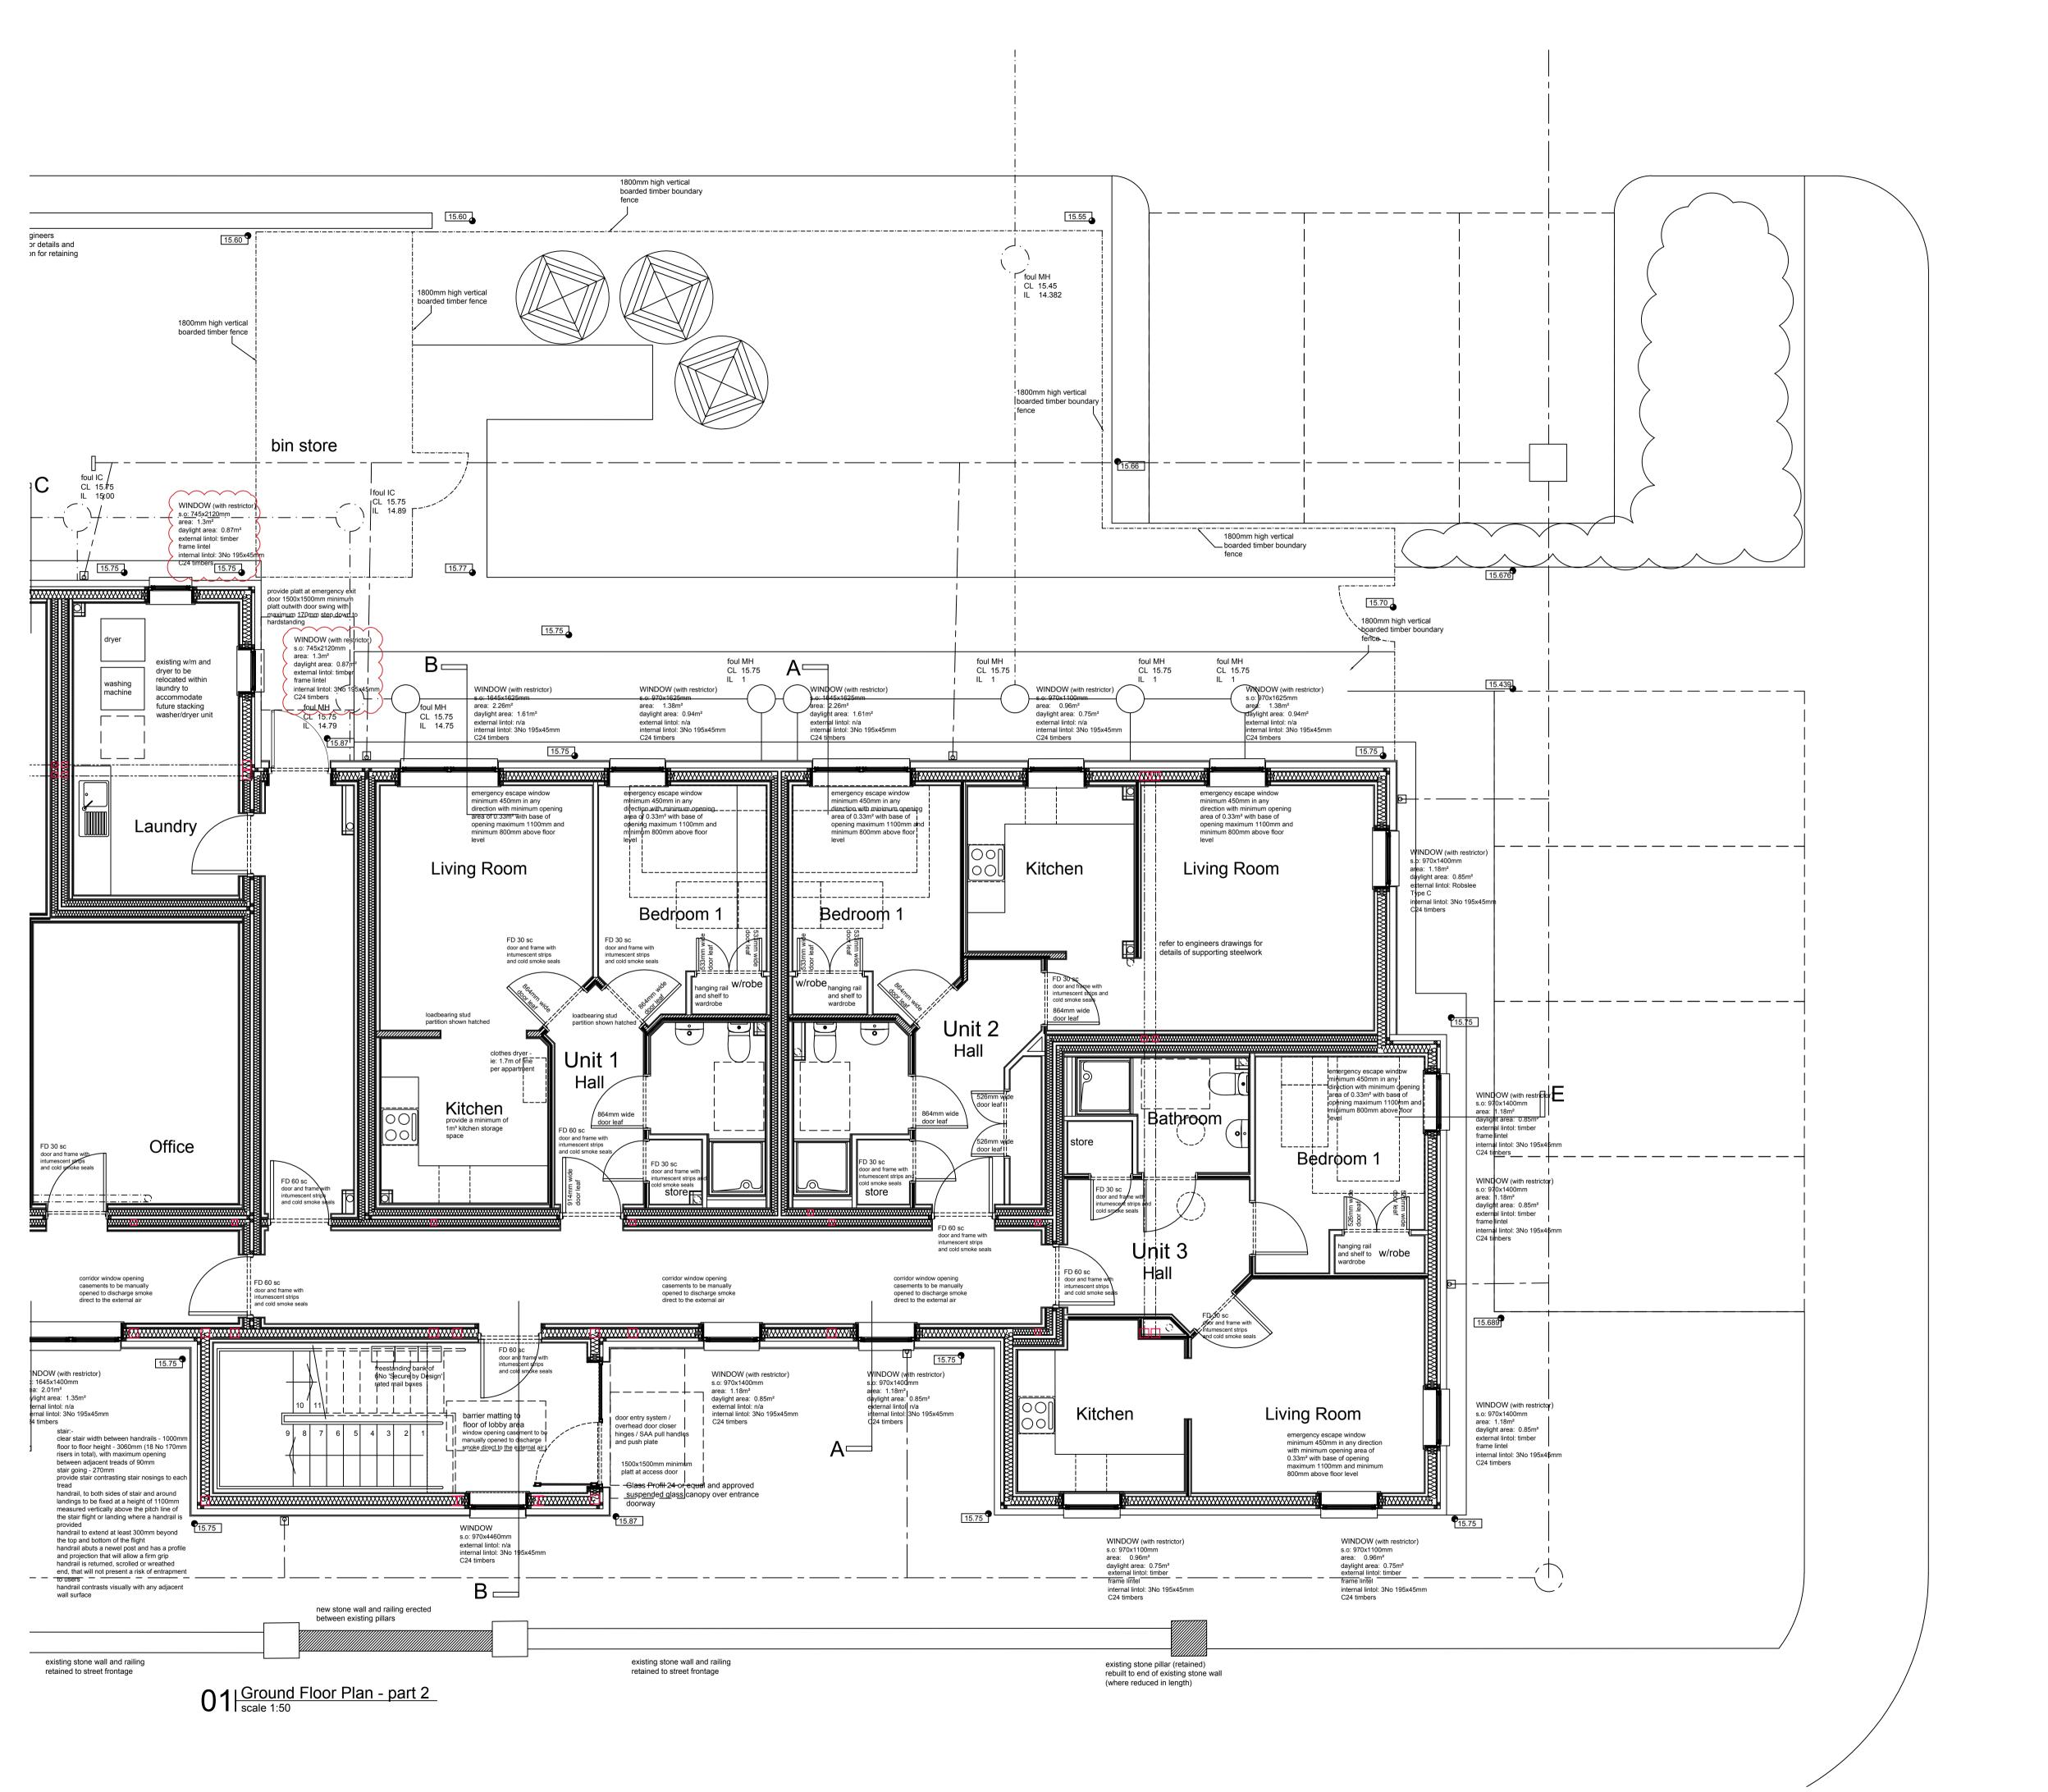

# FIRST FLOOR PLAN - part 1

MB

Loreburn Housing Association PROPOSED HOUSING DEVELOPMENT FORMER GARRICK HOSPITAL EDINBURGH ROAD STRANRAER

BLOCK 1 - Foyer Unit and Flats

D: 30 Apr 2019 address external opening anomalies Revision Description

# as PROPOSED

size

date

A1 Jan 2018

scale

1:50

BLOCK 1 - Foyer Unit and Flats GROUND FLOOR PLAN (part 2)

drawn

MEI

checked

MB

Loreburn Housing Association PROPOSED HOUSING DEVELOPMENT FORMER GARRICK HOSPITAL EDINBURGH ROAD STRANRAER

D: 30 Apr 2019 address external opening anomalies MEI MB Revision Description By Chk project