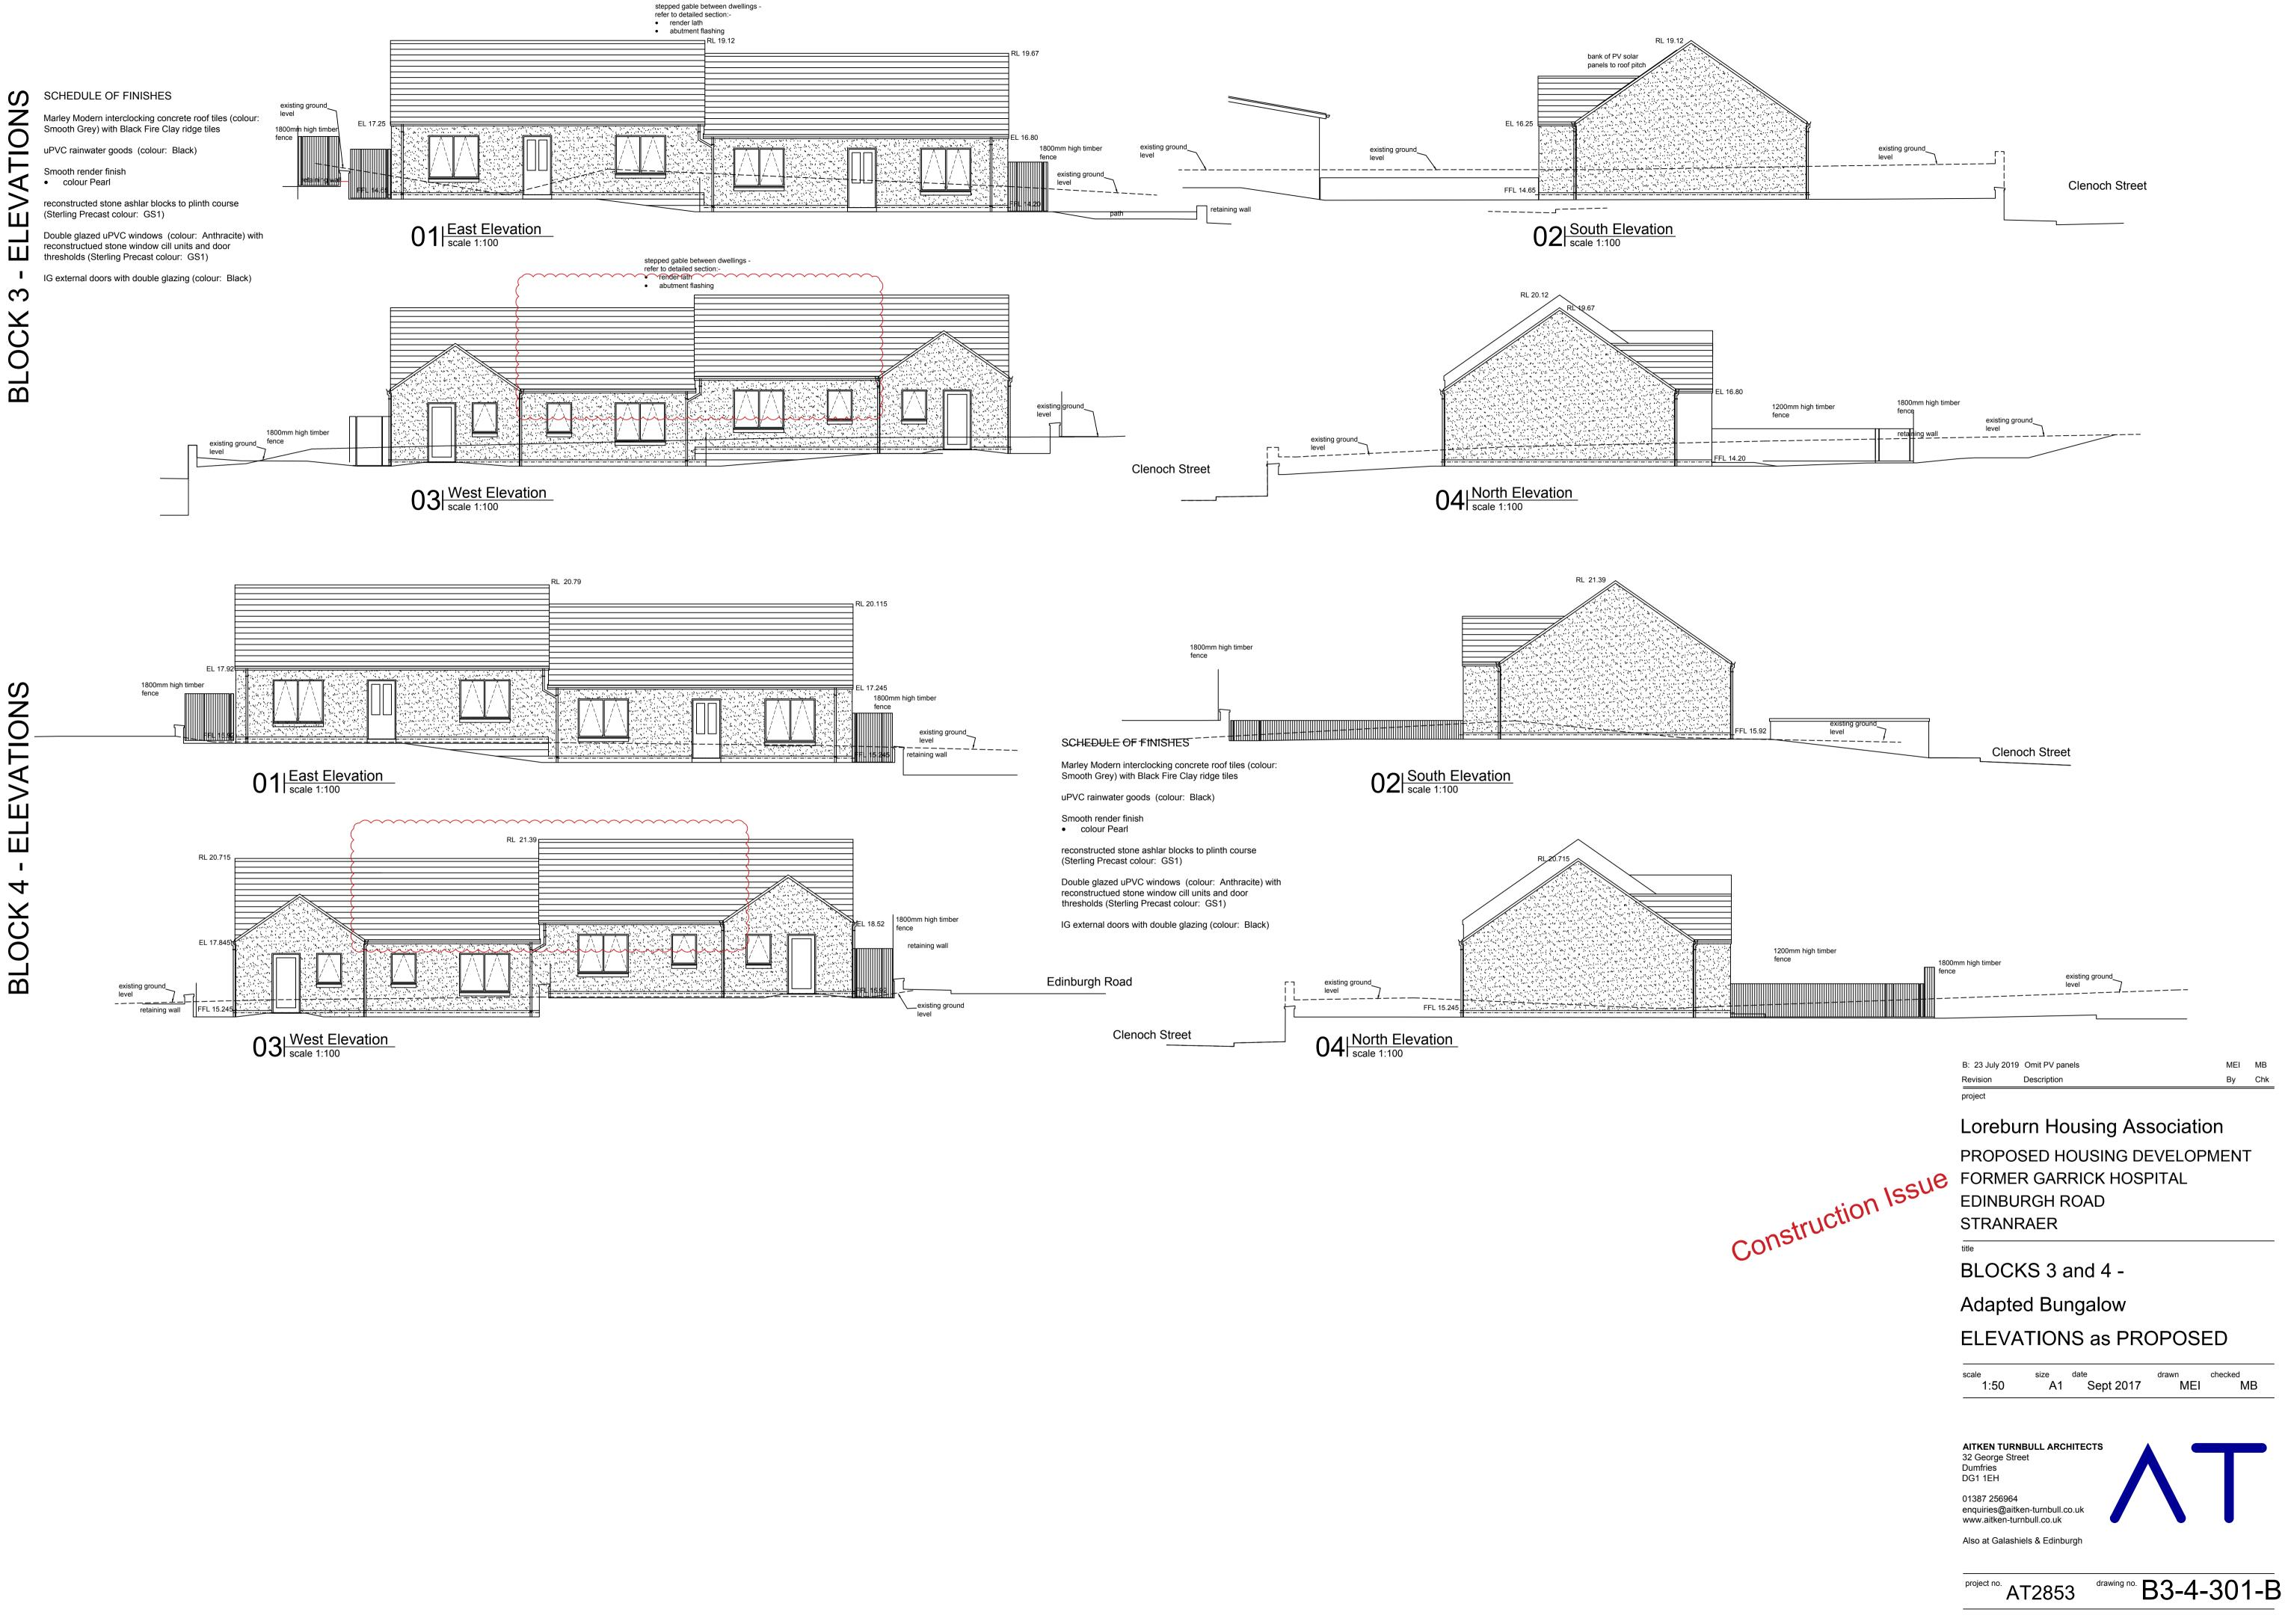

## BLOCK 4 - Adapted Bungalow

# FLOOR PLAN

### as **PROPOSED**

size date scale drawn checked 1:50 A1 Sept 2017 MEI MB AITKEN TURNBULL ARCHITECTS 32 George Street Dumfries DG1 1EH 01387 256964 enquiries@aitken-turnbull.co.uk www.aitken-turnbull.co.uk Also at Galashiels & Edinburgh

project no. AT2853

drawing no. **B4-300-I** 

32 George Street Dumfries DG1 1EH 01387 256964 enquiries@aitken-turnbull.co.uk www.aitken-turnbull.co.uk Also at Galashiels & Edinburgh

drawing no. B1-303-C project no. AT2853