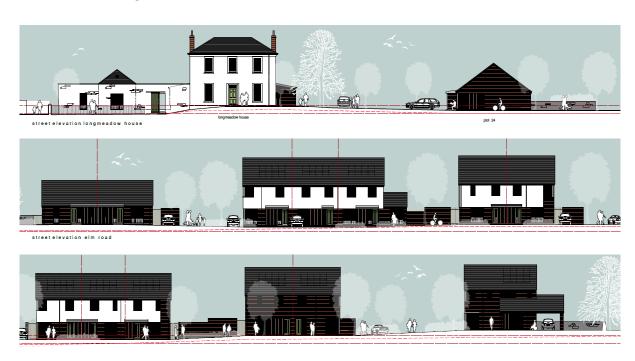

## Longmeadow

## Elm Road, Longmeadow Place & Longmeadow House, Annan

A total of 27 units comprising of a mix of one-, two-, three- & four-bedroom homes, including amenity bungalows and a wheelchair-friendly house.

Seven of these will be built to PassivHaus Standard, with the others being Silver Standard Sustainable Buildings.